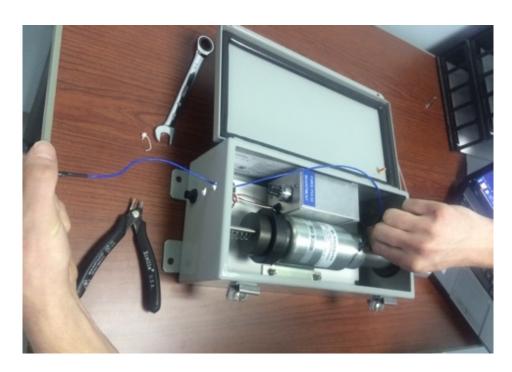

- Tighten nut on BNC connector.

- Route new cable the same way the old cable was routed.

Note: DO NOT KINK OR BIND CABLE.

- Replace cable tie

- Close hammer