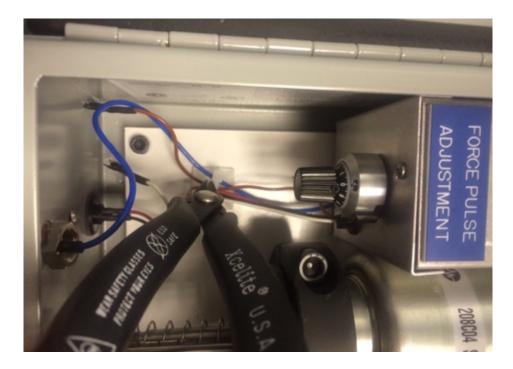

-Run hammer shaft end of new cable into box. Slide washer and nut onto cable.

-Tighten cable to hammer shaft. Hand tighten cable to hammer shaft. Note: TURN WHOLE CABLE WHILE TIGHTING CABLE TO SHAFT. DO NOT KINK OR BIND CABLE IT IS VERY SENSITIVE

- Tighten nut on BNC connector.

- Route new cable the same way the old cable was routed.

Note: DO NOT KINK OR BIND CABLE.

- Replace cable tie

- Close hammer