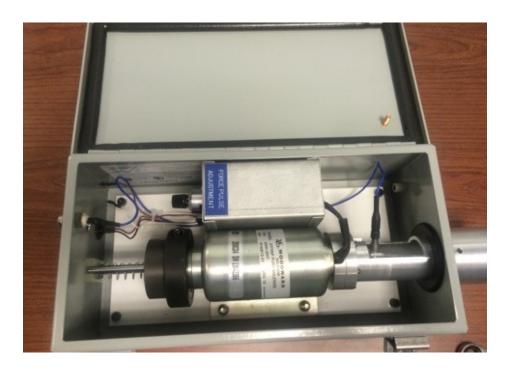

- Tighten nut on BNC connector.

- Route new cable the same way the old cable was routed.

Note: DO NOT KINK OR BIND CABLE.

- Replace cable tie

- Close hammer