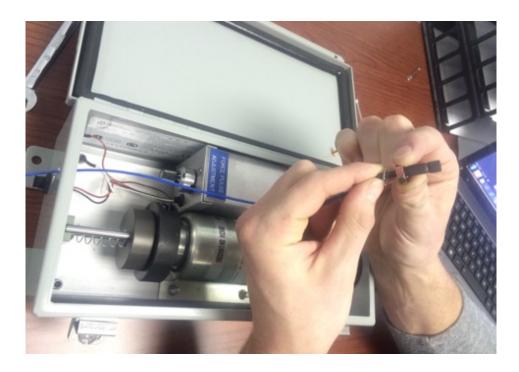

## Force Sensor (Blue/White) Cable Replacement for 086M92 Hammer

- Open hammer

- Loosen the ½" nut on the blue cable BNC connector inside the hammer

- Cut cable tie holding blue cable to hammer.

- Remove cable from hammer shaft while turning whole cable and remove cable from hammer box

-Run hammer shaft end of new cable into box. Slide washer and nut onto cable.

-Tighten cable to hammer shaft. Hand tighten cable to hammer shaft. Note: TURN WHOLE CABLE WHILE TIGHTING CABLE TO SHAFT. DO NOT KINK OR BIND CABLE IT IS VERY SENSITIVE

- Tighten nut on BNC connector.

- Route new cable the same way the old cable was routed.

Note: DO NOT KINK OR BIND CABLE.

- Replace cable tie

- Close hammer