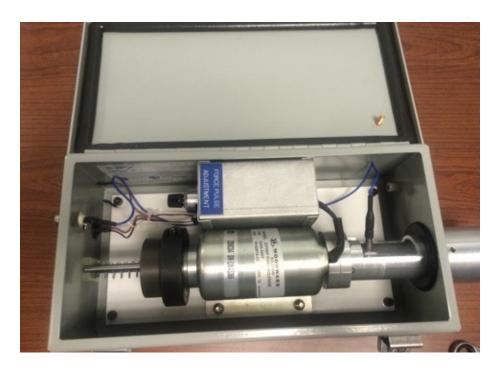

## Force Sensor (Blue/White) Cable Replacement for 086M92 Hammer

- Open hammer

- Loosen the ½" nut on the blue cable BNC connector inside the hammer

- Cut cable tie holding blue cable to hammer.

- Remove cable from hammer shaft while turning whole cable and remove cable from hammer box