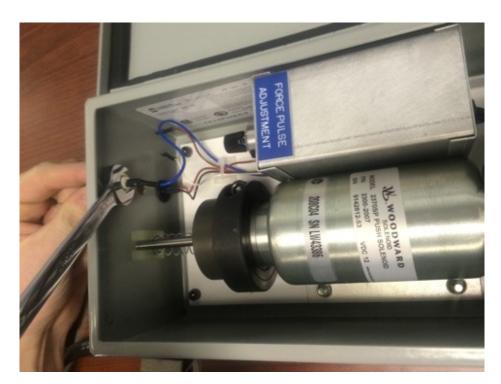

## Force Sensor (Blue/White) Cable Replacement for 086M92 Hammer

- Open hammer

- Loosen the ½" nut on the blue cable BNC connector inside the hammer

- Cut cable tie holding blue cable to hammer.

- Remove cable from hammer shaft while turning whole cable and remove cable from hammer box

-Run hammer shaft end of new cable into box. Slide washer and nut onto cable.

-Tighten cable to hammer shaft. Hand tighten cable to hammer shaft. Note: TURN WHOLE CABLE WHILE TIGHTING CABLE TO SHAFT. DO NOT KINK OR BIND CABLE IT IS VERY SENSITIVE