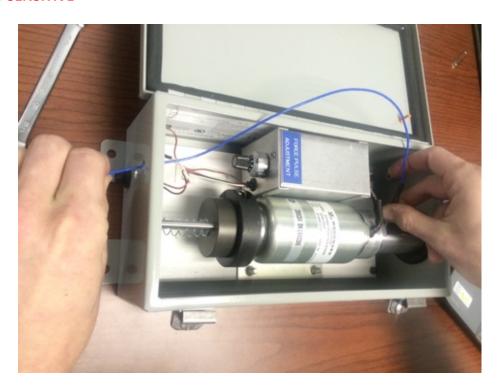

- Tighten nut on BNC connector.

- Route new cable the same way the old cable was routed.

Note: DO NOT KINK OR BIND CABLE.

- Replace cable tie

- Close hammer