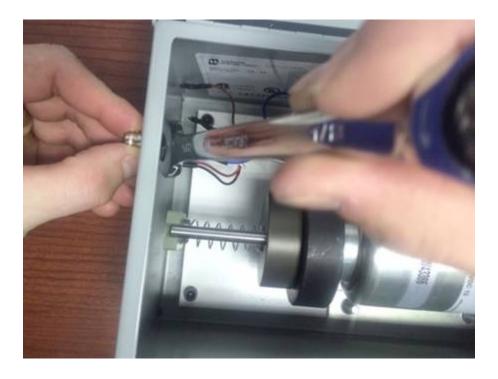

## Force Sensor (Blue/White) Cable Replacement for 086M92 Hammer

- Open hammer

- Loosen the ½" nut on the blue cable BNC connector inside the hammer

- Cut cable tie holding blue cable to hammer.

- Remove cable from hammer shaft while turning whole cable and remove cable from hammer box

-Run hammer shaft end of new cable into box. Slide washer and nut onto cable.

-Tighten cable to hammer shaft. Hand tighten cable to hammer shaft. Note: TURN WHOLE CABLE WHILE TIGHTING CABLE TO SHAFT. DO NOT KINK OR BIND CABLE IT IS VERY SENSITIVE